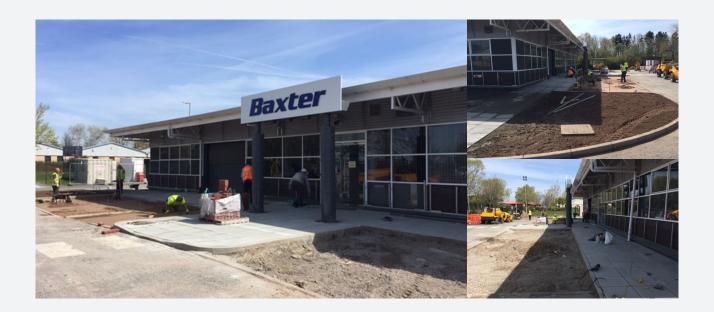

#### **GROUNDWORKS AND EXTERNAL IMPROVEMENTS**

Baxter Healthcare has appointed Frank Rogers to carry out a range of external improvements works across its Liverpool site.

The firm supplies products to the healthcare industry, the Liverpool site forming one of five bases across the UK. Frank Rogers have been tasked with managing the external improvement of the North West base.

Work initially involves the excavation and removal of all existing flagging, paving and roads to be replaced with new flags, kerbs and block paving. A £100,000 scheme, the project is expected to take some eight weeks from start to completion.

Mike Travis, Contracts Manager of Frank Rogers commented:

"This is fairly large scale private scheme that will be completed within a tight timeframe. We will use our directly employed skilled labour to complete the works, ensuring we cause minimal disruption to the day to day operation at Baxter's."