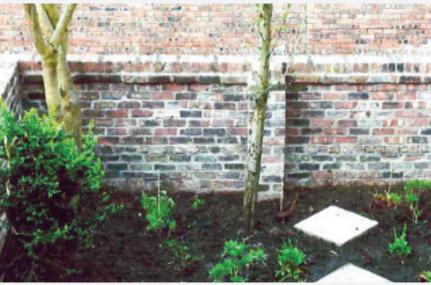

#### Overview

Frank Rogers were appointed by Riverside to carry out minor reactive external repairs at a three storey Georgian property in Liverpool.

The garden wall was found to be leaning out externally having been pushed through time by the roots of large mature trees nearby.

The long term tenants were keen to see the trees remain but equally keen to see the problem managed, recognising the health and safety issues. The Frank Rogers team were able to propose a solution whereby the tree was retained and the roots blocked off from causing any further impact to the wall. The wall meanwhile was removed and replaced with some landscaping works completed alongside replacement patio area.

Mr Dean Rogers, Managing Director, Frank Rogers Building Contractors Ltd, The Stables, Larkhill Lane, Liverpool L13 9BR.

Dear Sirs,

We are tenants of a Riverside flat in the above address, and would just like to convey our thanks to you for the rear garden wall that was demolished and rebuilt in our back garden, plus the relaying of the patio. In our estimation the job was very well done and particularly well finished off and all in all looks really smart from both the inside and outside in Little Parkfield Road.

The smaller adjoining wall between our property and number 8, also had 4 rows of bricks removed and re-laid and the whole wall was re-pointed.

The adjoining wall had a slope built into it originally and Tony did an amazing job when he rebuilt it, looks just the ticket.